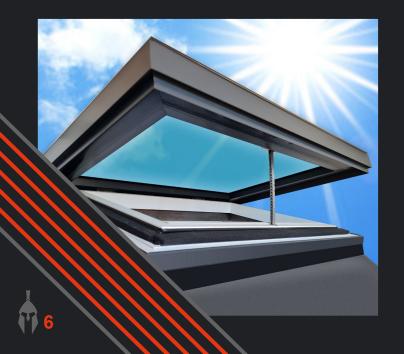

### Titan 'EDGE'AIR

The 'EDGE' Air flat rooflight comes with the same superior specification as the Titan 'EDGE' with the added benefit of a manual or electric opening.

Intelligent styling, thermal efficiency, security, with fully assembled mechanicals and simple installation, the **Titan 'EDGE' AIR** has it all.

#### **Design**

With a unique and polished edge-to-edge glass exterior, it's not only a stunning evolution of its rivals, but brings many practical benefits. Its clever design allows water to simply glide off its surface and not be hindered by perimeter sealants or protruding frames. The intelligently concealed actuator is almost silent with its 'soft start' and 'soft close' operation. The 'EDGE' Air rooflight will open to a maximum of 300mm, and can either be operated by a wall mounted switch or a remote control. Additional options include rain sensor and thermostatic controls to automatically close when rain is detected.