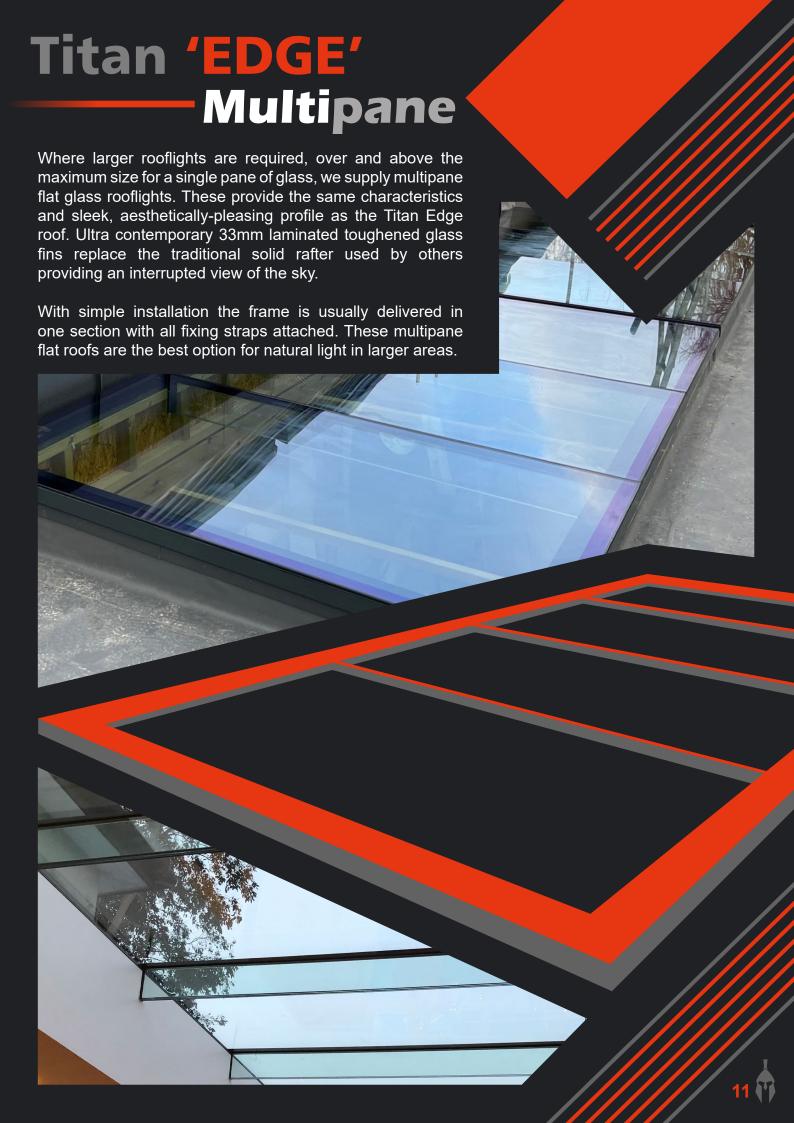

## Titan 'EDGE' Multipane

Using our stunning 'EDGE' rooflight range, the multipane reduces the need for specialist lifting equipment and creates a stunning look

for larger rooflights.

#### **Design**

With our edge-to-edge glass technology that stands only 63mm above the upstand, our ultra-modern and sleek style breaks the mould in flat rooflight design. Minimal internal and external sightlines and shatterproof heat soaked toughened glass along with no protruding frames and no water penetrating through fixing points. Fastened from the inside, providing high performance security with no mastic line around the glass, allowing water to glide off the edge.

#### **Simple Installation**

Delivered in one piece, with all its fixing straps already attached, our guaranteed no "extra bits" needed, provides quick and easy installation. Fastened from the inside with no external fixings. Internal plasterboard pocket for easy boarding and plastering with a 5 degree pitch recommended.