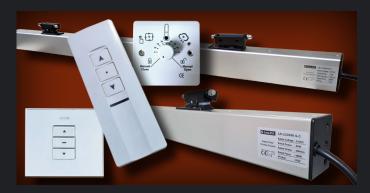

#### **Design**

With a unique and polished edge-to-edge glass exterior, it's not only a stunning evolution of its rivals, but brings many practical benefits. Its clever design allows water to simply glide off its surface and not be hindered by perimeter sealants or protruding frames. The intelligently concealed actuator is almost silent with its 'soft start' and 'soft close' operation. The 'EDGE' Air rooflight will open to a maximum of 300mm, and can either be operated by a wall mounted switch or a remote control. Additional options include rain sensor and thermostatic controls to automatically close when rain is detected.