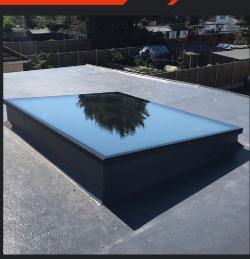

## Titan 'EDGE'

With unrivalled, intelligent styling, thermal efficiency, security and simple installation, the **Titan 'EDGE'** flat rooflight ticks every box.

#### **Design**

With a unique and polished edge-to-edge glass exterior, it's not only a stunning evolution of its rivals, but brings many practical benefits. Its clever design allows water to simply glide off its surface and not be hindered by perimeter sealants or protruding frames. The Titan 'EDGE' flat rooflight stands only 63mm above the roof upstand and blends seamlessly into any property.

#### **Thermally Efficient**

Whilst allowing maximum light to flood in, the Titan 'EDGE' effortlessly keeps the unwanted heat out and the ambient room temperature constant giving you the benefit on year-round comfort and performance.