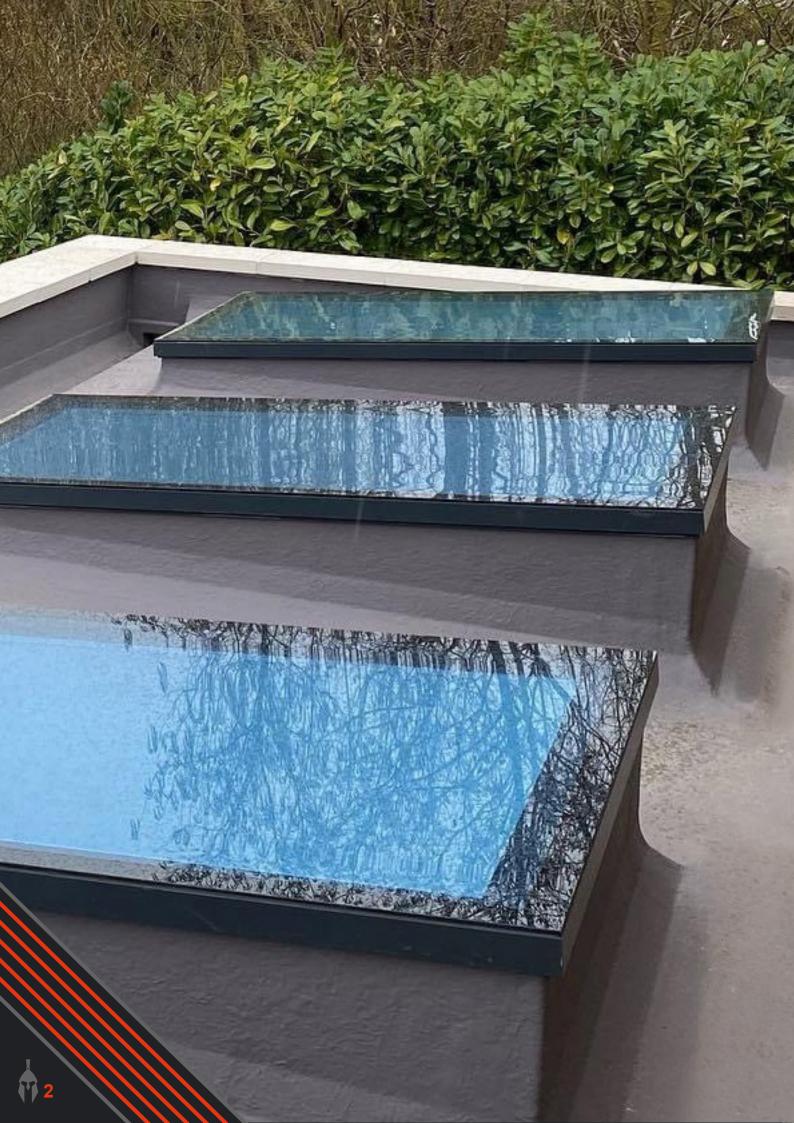

## Titan 'EDGE' Multipane

Using our stunning 'EDGE' rooflight range, the multipane reduces the need for specialist lifting equipment and creates a stunning look

for larger rooflights.

#### **Design**

With our edge-to-edge glass technology that stands only 63mm above the upstand, our ultra-modern and sleek style breaks the mould in flat rooflight design. Minimal internal and external sightlines and shatterproof heat soaked toughened glass along with no protruding frames and no water penetrating through fixing points. Fastened from the inside, providing high performance security with no mastic line around the glass, allowing water to glide off the edge.