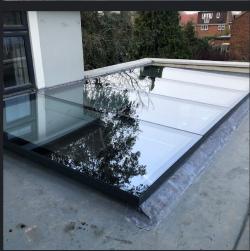

## Titan 'EDGE' Multipane

Using our stunning 'EDGE' rooflight range, the multipane reduces the need for specialist lifting equipment and creates a stunning look

for larger rooflights.

#### **Design**

With our edge-to-edge glass technology that stands only 63mm above the upstand, our ultra-modern and sleek style breaks the mould in flat rooflight design. Minimal internal and external sightlines and shatterproof heat soaked toughened glass along with no protruding frames and no water penetrating through fixing points. Fastened from the inside, providing high performance security with no mastic line around the glass, allowing water to glide off the edge.

#### **Simple Installation**

Delivered in one piece, with all its fixing straps already attached, our guaranteed no "extra bits" needed, provides quick and easy installation. Fastened from the inside with no external fixings. Internal plasterboard pocket for easy boarding and plastering with a 5 degree pitch recommended.