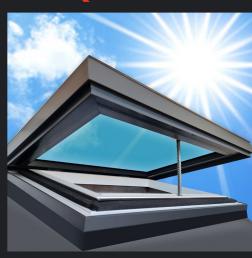

### Titan 'EDGE'AIR

The 'EDGE' Air flat rooflight comes with the same superior specification as the Titan 'EDGE' with the added benefit of a manual or electric opening.

Intelligent styling, thermal efficiency, security, with fully assembled mechanicals and simple installation, the **Titan 'EDGE' AIR** has it all.

#### **Design**

With a unique and polished edge-to-edge glass exterior, it's not only a stunning evolution of its rivals, but brings many practical benefits. Its clever design allows water to simply glide off its surface and not be hindered by perimeter sealants or protruding frames. The intelligently concealed actuator is almost silent with its 'soft start' and 'soft close' operation. The 'EDGE' Air rooflight will open to a maximum of 300mm, and can either be operated by a wall mounted switch or a remote control. Additional options include rain sensor and thermostatic controls to automatically close when rain is detected.

Also available with manual winder and pole.

With its ultra low-profile design, the 'EDGE' Air stands only 103mm high. It's only 40mm higher than its sister product the Titan 'EDGE' allowing you to install them side by side with very little height difference.