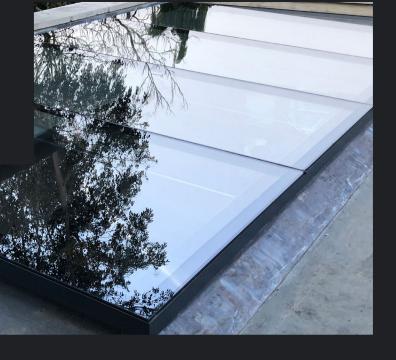

#### **Design**

With a unique and polished edge-to-edge glass exterior, it's not only a stunning evolution of its rivals, but brings many practical benefits. Its clever design allows water to simply glide off its surface and not be hindered by perimeter sealants or protruding frames. The Titan 'EDGE' flat rooflight stands only 63mm above the roof upstand and blends seamlessly into any property.

#### **Design**

With our edge-to-edge glass technology that stands only 63mm above the upstand, our ultra-modern and sleek style breaks the mould in flat rooflight design. Minimal internal and external sightlines and shatterproof heat soaked toughened glass along with no protruding frames and no water penetrating through fixing points. Fastened from the inside, providing high performance security with no mastic line around the glass, allowing water to glide off the edge.