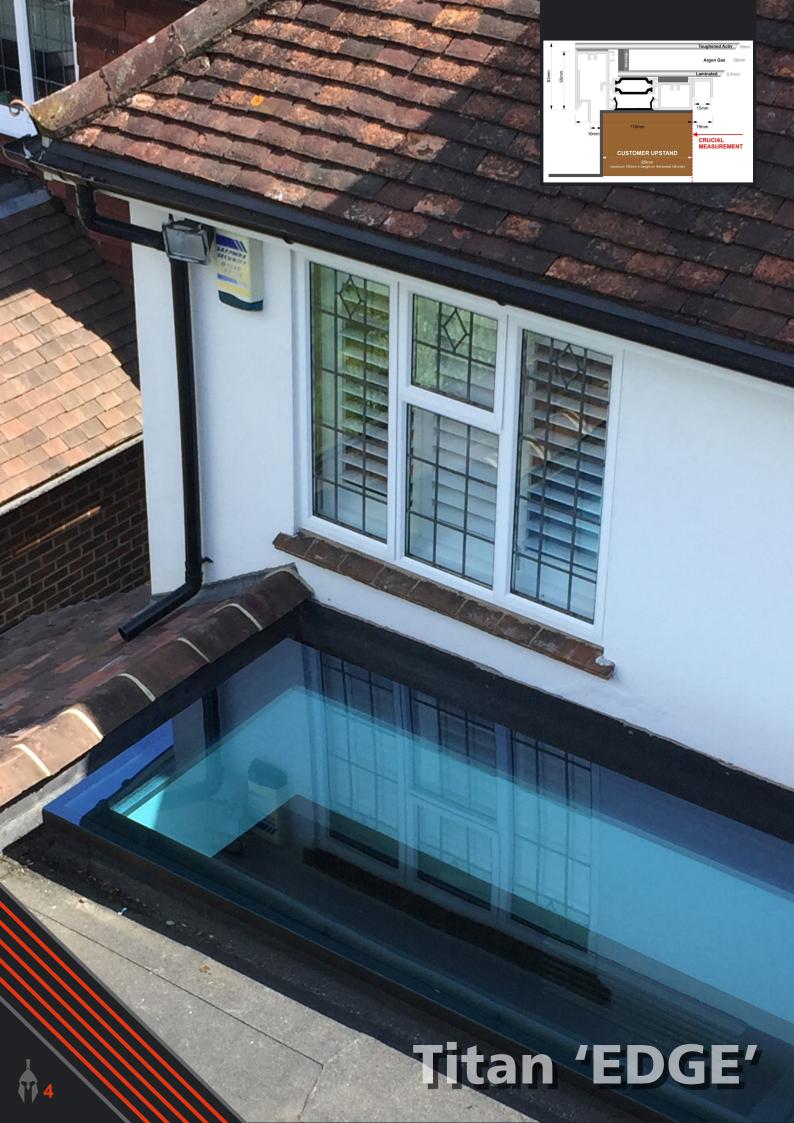

## Titan 'EDGE'

With unrivalled, intelligent styling, thermal efficiency, security and simple installation, the **Titan 'EDGE'** flat rooflight ticks every box.

#### **Design**

With a unique and polished edge-to-edge glass exterior, it's not only a stunning evolution of its rivals, but brings many practical benefits. Its clever design allows water to simply glide off its surface and not be hindered by perimeter sealants or protruding frames. The Titan 'EDGE' flat rooflight stands only 63mm above the roof upstand and blends seamlessly into any property.