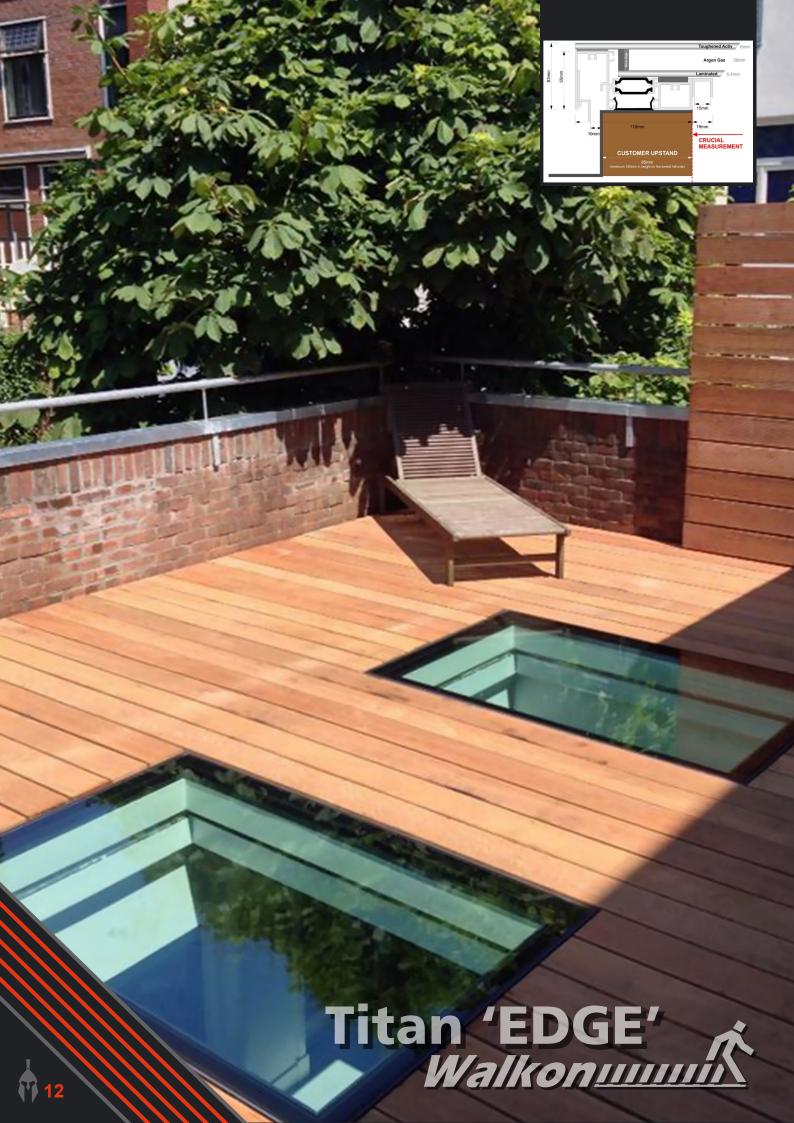

## Titan 'EDGE' K

With unrivalled, intelligent styling, thermal efficiency, triple safety layered glass,

security and simple installation, the **Titan 'EDGE' Walkon** is both robust and practical.

#### **Design**

The Walkon roof is available in clear obscure, sandblasted or a textured anti-slip finish providing safety, privacy and durability. Perfectly suited for balconies or areas requiring pedestrian access.

The Titan 'EDGE' Walkon comprises of 3 layers of 10mm toughened safety glass laminated together combined with an inner pane of 6mm heat soaked toughened low e safe glass providing optimal thermal efficiency. It benefits from both very low maintenance solar reflective glass outside and low emission laminated glass inside. The glass is structurally bonded into the unique super per-slim edge thermally broken aluminium frame providing all-year-round comfort with a typical U-Value of 1.3 w/m2k.