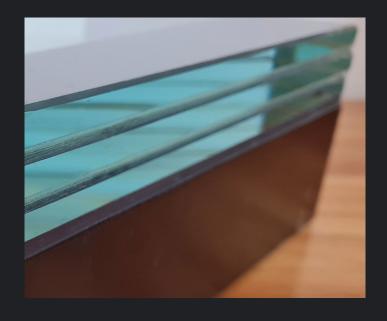

The Titan 'EDGE' Walkon comprises of 3 layers of 10mm toughened safety glass laminated together combined with an inner pane of 6mm heat soaked toughened low e safe glass providing optimal thermal efficiency. It benefits from both very low maintenance solar reflective glass outside and low emission laminated glass inside. The glass is structurally bonded into the unique super per-slim edge thermally broken aluminium frame providing all-year-round comfort with a typical U-Value of 1.3 w/m2k.