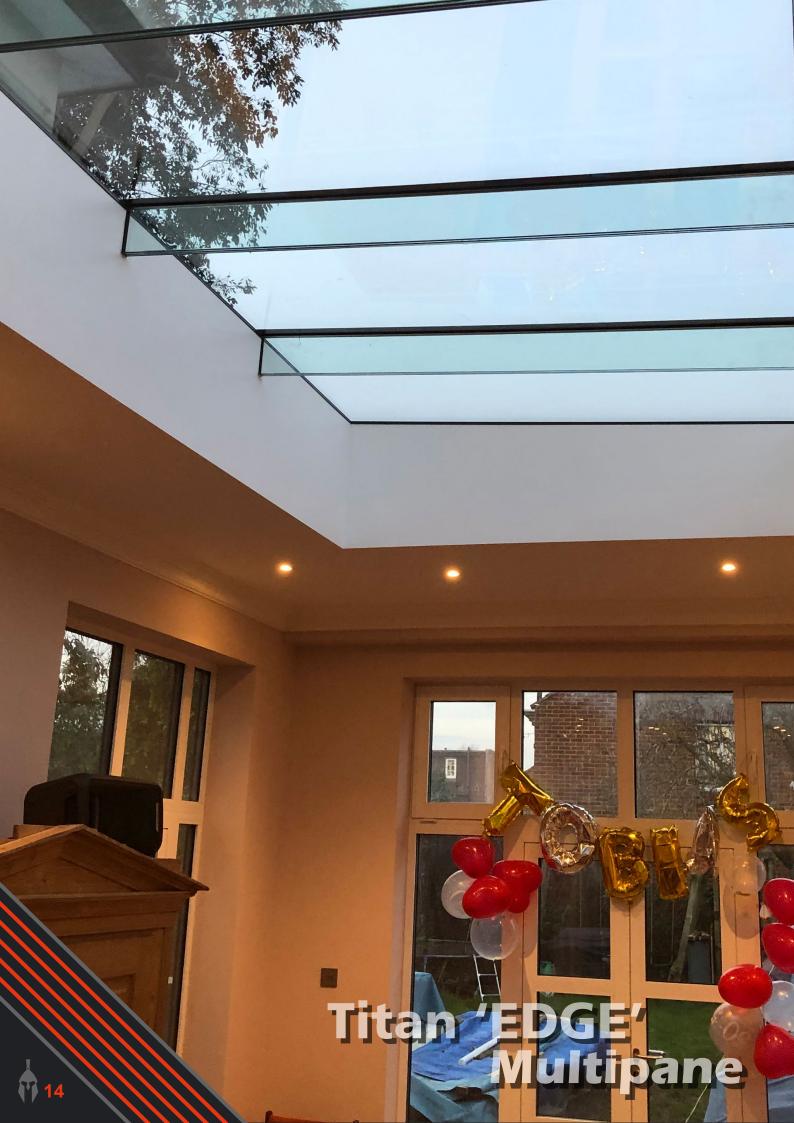

## Titan 'EDGE' Multipane

Using our stunning 'EDGE' rooflight range, the multipane reduces the need for specialist lifting equipment and creates a stunning look

for larger rooflights.

#### **Design**

With our edge-to-edge glass technology that stands only 63mm above the upstand, our ultra-modern and sleek style breaks the mould in flat rooflight design. Minimal internal and external sightlines and shatterproof heat soaked toughened glass along with no protruding frames and no water penetrating through fixing points. Fastened from the inside, providing high performance security with no mastic line around the glass, allowing water to glide off the edge.

#### **Simple Installation**

Delivered in one piece, with all its fixing straps already attached, our guaranteed no "extra bits" needed, provides quick and easy installation. Fastened from the inside with no external fixings. Internal plasterboard pocket for easy boarding and plastering with a 5 degree pitch recommended.