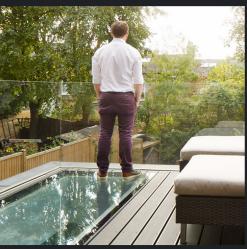

## Titan 'EDGE' K

With unrivalled, intelligent styling, thermal efficiency, triple safety layered glass,

security and simple installation, the **Titan 'EDGE' Walkon** is both robust and practical.

#### **Design**

The Walkon roof is available in clear obscure, sandblasted or a textured anti-slip finish providing safety, privacy and durability. Perfectly suited for balconies or areas requiring pedestrian access.