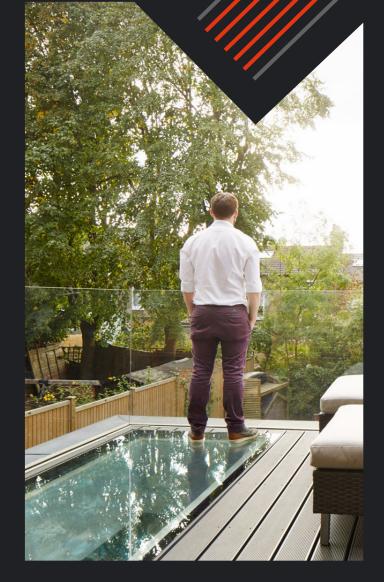

## Titan 'EDGE' K

With unrivalled, intelligent styling, thermal efficiency, triple safety layered glass,

security and simple installation, the **Titan 'EDGE' Walkon** is both robust and practical.

#### **Design**

The Walkon roof is available in clear obscure, sandblasted or a textured anti-slip finish providing safety, privacy and durability. Perfectly suited for balconies or areas requiring pedestrian access.