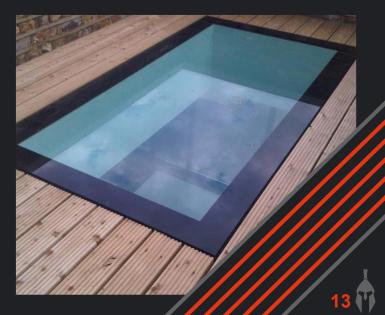

## Titan 'EDGE'

With unrivalled, intelligent styling, thermal efficiency, security and simple installation, the **Titan 'EDGE'** flat rooflight ticks every box.

#### **Design**

With a unique and polished edge-to-edge glass exterior, it's not only a stunning evolution of its rivals, but brings many practical benefits. Its clever design allows water to simply glide off its surface and not be hindered by perimeter sealants or protruding frames. The Titan 'EDGE' flat rooflight stands only 63mm above the roof upstand and blends seamlessly into any property.

#### **Thermally Efficient**

Whilst allowing maximum light to flood in, the Titan 'EDGE' effortlessly keeps the unwanted heat out and the ambient room temperature constant giving you the benefit on year-round comfort and performance.