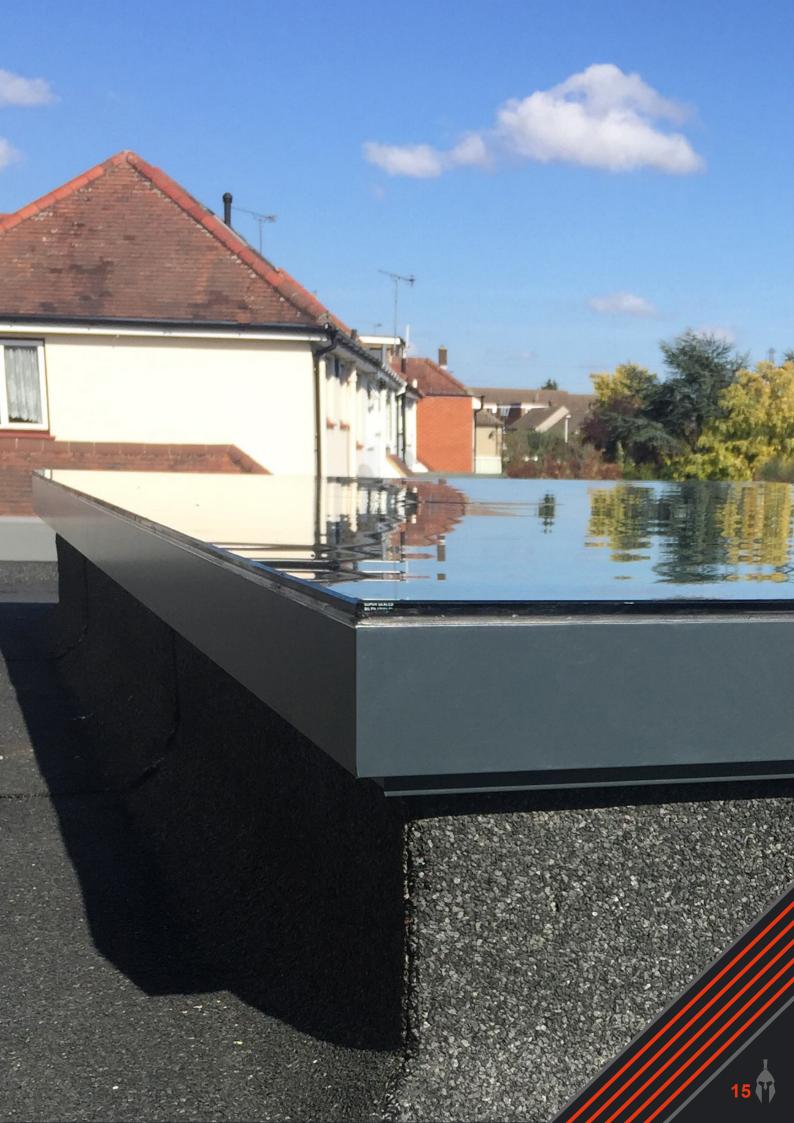

## Titan 'EDGE'

With unrivalled, intelligent styling, thermal efficiency, security and simple installation, the **Titan 'EDGE'** flat rooflight ticks every box.

#### **Design**

With a unique and polished edge-to-edge glass exterior, it's not only a stunning evolution of its rivals, but brings many practical benefits. Its clever design allows water to simply glide off its surface and not be hindered by perimeter sealants or protruding frames. The Titan 'EDGE' flat rooflight stands only 63mm above the roof upstand and blends seamlessly into any property.