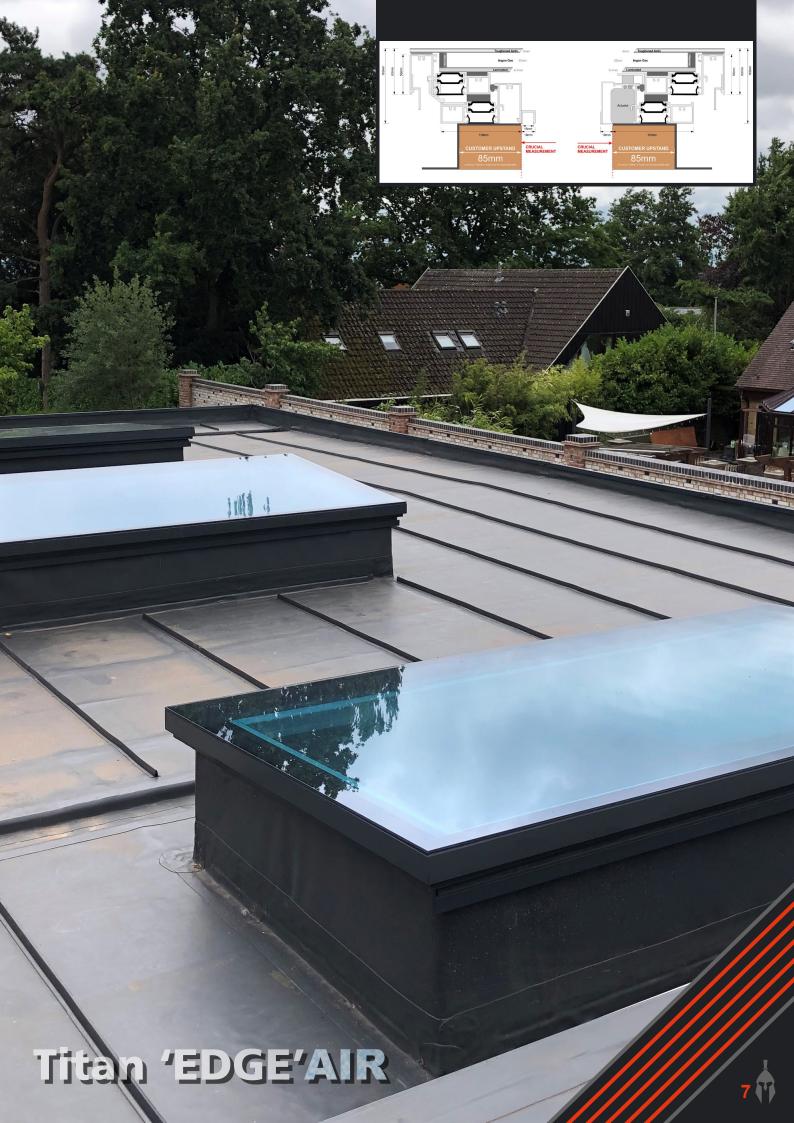

### Titan 'EDGE'AIR

The 'EDGE' Air flat rooflight comes with the same superior specification as the Titan 'EDGE' with the added benefit of a manual or electric opening.

Intelligent styling, thermal efficiency, security, with fully assembled mechanicals and simple installation, the **Titan 'EDGE' AIR** has it all.

Also available with manual winder and pole.

With its ultra low-profile design, the 'EDGE' Air stands only 103mm high. It's only 40mm higher than its sister product the Titan 'EDGE' allowing you to install them side by side with very little height difference.