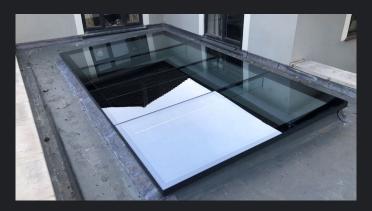

#### **Design**

With a unique and polished edge-to-edge glass exterior, it's not only a stunning evolution of its rivals, but brings many practical benefits. Its clever design allows water to simply glide off its surface and not be hindered by perimeter sealants or protruding frames. The Titan 'EDGE' flat rooflight stands only 63mm above the roof upstand and blends seamlessly into any property.

#### **Design**

With our edge-to-edge glass technology that stands only 63mm above the upstand, our ultra-modern and sleek style breaks the mould in flat rooflight design. Minimal internal and external sightlines and shatterproof heat soaked toughened glass along with no protruding frames and no water penetrating through fixing points. Fastened from the inside, providing high performance security with no mastic line around the glass, allowing water to glide off the edge.